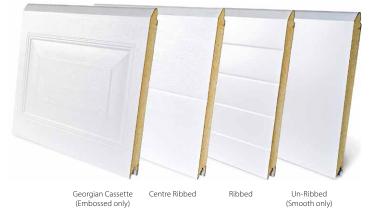

#### Panel design

Begin by choosing from our 4 elegant panel types. If you're looking to achieve a traditional style we have the popular Georgian cassette, or for a more contemporary appearance, how about the centre ribbed or un-ribbed panels?