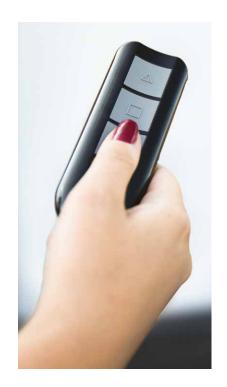

#### Choice of remotes

Make your door your own with a choice of 5 stylish remote controls. Each door comes complete with 2 remote controls so choose two alike or mix and match – the choice is yours!

#### Easy to use

The simple design of our remote controls results in a door which is extremely easy to use. With SeceuroGlide Sectional, access to your garage really is as simple as the click of a button.