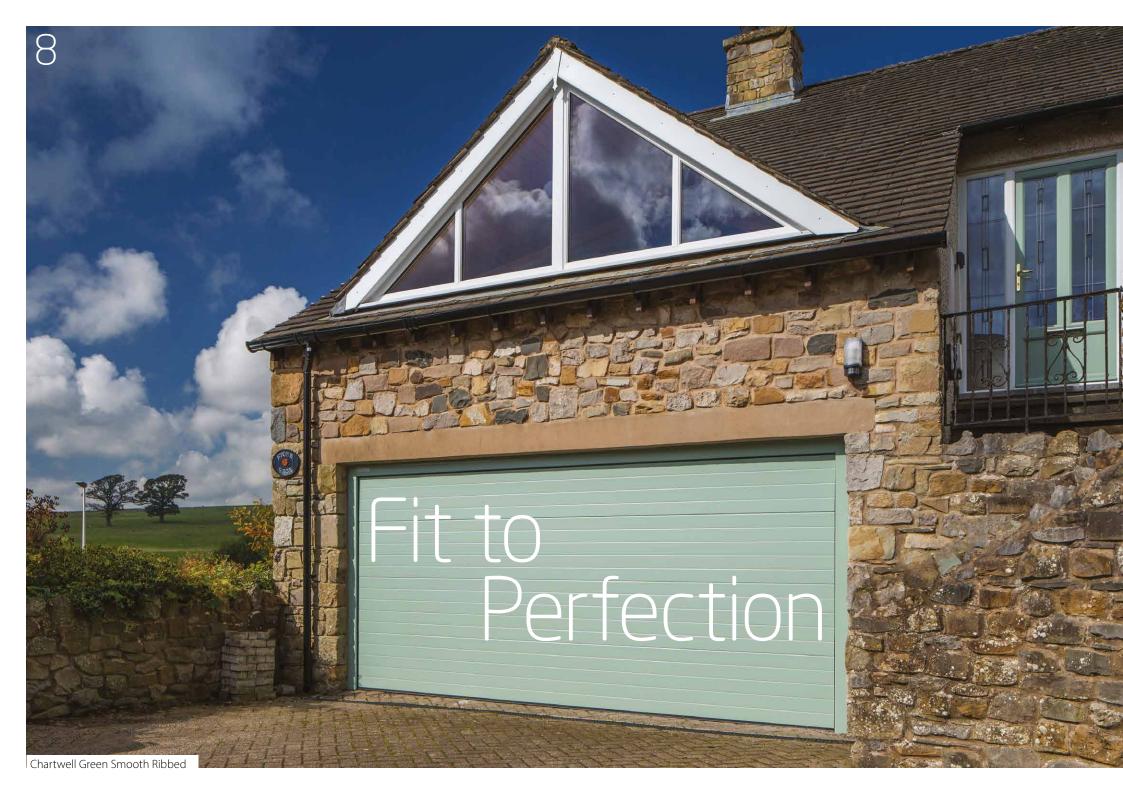

# Every garage door is made to measure – a bespoke fit for each and every house.

There is nothing more satisfying than a perfect fit, and because our sectional garage doors are made to measure, this is guaranteed every time. A perfect fit means a perfect seal so your garage will remain watertight no matter what the British weather throws at us!

#### Proudly Manufactured in the UK

All of our SeceuroGlide Sectional garage doors are made in our factory in the Lancashire countryside, by specialist assembly engineers and state of the art machinery. From order through to despatch, each door is handled with care and given the utmost attention to detail, meaning once installed, your new Sectional garage door will be everything you hoped it would be – stunning good looks, smooth operation and a perfect fit. Maximise drive-through width, increasing space and flexibility with the option to install behind the brickwork.