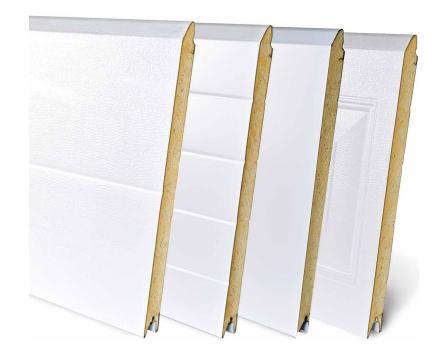

Fully bespoke sizing

- 2
- Choose from 4 panel types

Choose from hundreds of colours

Choose your finish from smooth or embossed

Choose your accessories (windows and frames)

Choose your operator

"The choice of panels was excellent! Style is important to me and I wanted a door that blended in with the modern appearance of my home."

#### Panel design

Begin by choosing from our 4 elegant panel types. If you're looking to achieve a traditional style we have the popular Georgian cassette, or for a more contemporary appearance, how about the centre ribbed or un-ribbed panels?

#### Finish

Next, choose your finish. Whether you go for smooth or embossed, you'll love the finished look.

"I never realised there would be this much choice — I'm really impressed with how bespoke my door truly is."