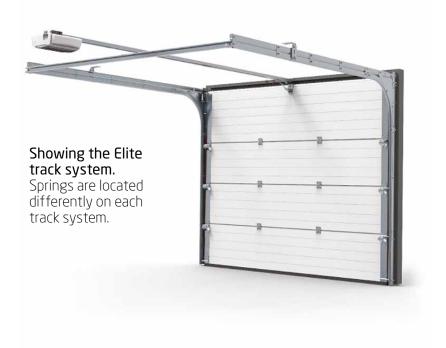

The feature-packed, side sprung, Elite sectional door.

Using our unique track connecting system the Elite features a patented running mechanism providing smooth operation whilst increasing the strength of the door.

#### Features

Unique track connecting system

Reinforced bracket with pre-fitted cables and springs

Partially tensioned springs

Adjustable roller brackets and vertical tracks

Just 100 mm headroom required (130 mm for electrical operation)

|            | Description          |                         |                         |                      |                        |
|------------|----------------------|-------------------------|-------------------------|----------------------|------------------------|
|            | Minimum<br>Side Room | Actual Drive<br>Through | Actual Drive<br>Through | Minimum<br>Head Room | Minimum<br>Head Room   |
| Dimensions | Required             | Height<br>(manual)      | Height<br>(electric)    | Required<br>(manual) | Required<br>(electric) |
| Elite      | 85 mm*               | DOH** –<br>230 mm       | DOH**-<br>20 mm         | 100 mm               | 130 mm                 |
| Plus       | 85 mm                | DOH** –<br>170 mm       | DOH** –<br>0 mm         | 160 mm               | 190 mm                 |
| Compact    | 85 mm                | N/A                     | DOH** –<br>85 mm        | N/A                  | 90 mm                  |