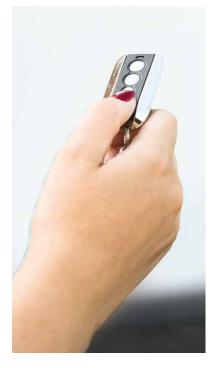

#### Choice of remotes

Make your door your own with a choice of 5 stylish remote controls. Each door comes complete with 2 remote controls so choose two alike or mix and match – the choice is yours!

#### Easy to use

The simple design of our remote controls results in a door which is extremely easy to use. With SeceuroGlide Sectional, access to your garage really is as simple as the click of a button.