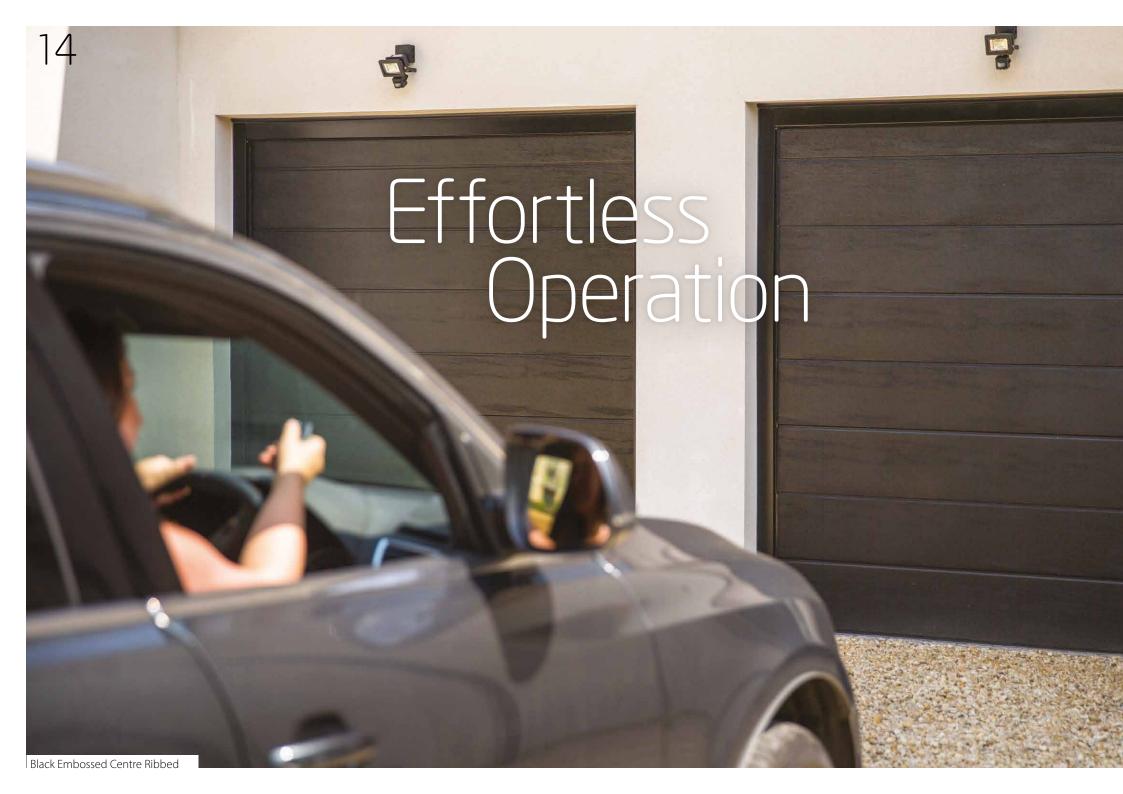

## Perhaps one of the SeceuroGlide Sectional's best features is its automated control.

Guaranteed to give your garage a touch of luxury, electrically operated garage doors provide both convenience and simplicity, whilst maximising the space inside your garage.

#### Electric automation

With electric automation you can operate your door without leaving your home or car. Drive straight up to your garage, open your door and drive straight in. Perfect for wet and windy conditions! Manual option also available.

#### Smooth operators

Available with a choice of operators, including the Black Edition which provides smooth, quiet operation and comes complete with a 5-year warranty. The Black Edition motor also benefits from built-in advanced security features.