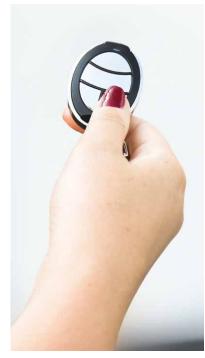

#### Choice of remotes

Make your door your own with a choice of 5 stylish remote controls. Each door comes complete with 2 remote controls so choose two alike or mix and match – the choice is yours!

#### Easy to use

The simple design of our remote controls results in a door which is extremely easy to use. With SeceuroGlide Sectional, access to your garage really is as simple as the click of a button.