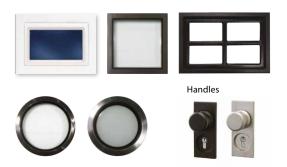

Deciding what matters to you will help you in designing the perfect door – would you like daylight in your garage? Choose from our selection of portholes and glazing. Would you like to match your door to your existing windows and doors? We have an extensive choice of colours including the ability to spray in any RAL colour!

#### A choice of accessories

Accessorise your door with a choice of stylish accessory options. To introduce light into your garage choose from a choice of stainless steel, porthole windows and glazing options. We also have a choice of aluminium handles. You even decide where your accessories are positioned!