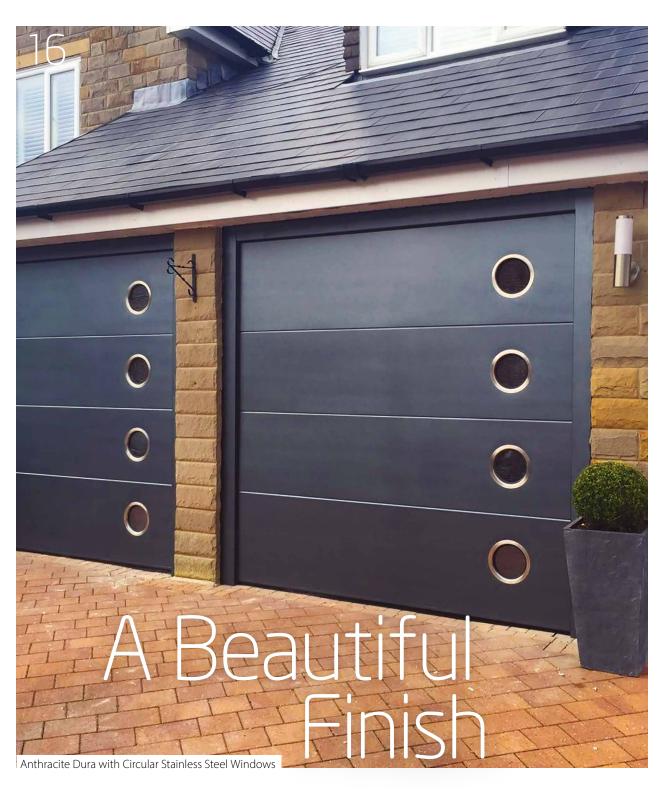

If you value your time and don't want to spend your weekends cleaning the garage, you'll love the low-maintenance finish, especially if you opt for Anthracite Dura – our most durable finish which does a fantastic job of minimising dirt or marks.

"My wife loves how easy it is to open and close the door. Getting the bikes in and out of the garage is so quick now!" **NEW** Anthracite Dura

Our most durable finish