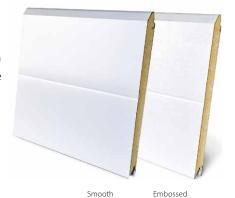

#### Finish

Next, choose your finish. Whether you go for smooth or embossed, you'll love the finished look.

"I never realised there would be this much choice — I'm really impressed with how bespoke my door truly is."

#### Panel Performance

All of the SeceuroGlide Sectional panels are constructed with two steel sheets which encase a foam core for strength and insulation. The steel is hot dip galvanised, then a primer and a polyester finish coat is applied. Our standard finishes feature superior performance against corrosion and weathering. The surfaces are easy to clean with water and natural soap, so maintaining the pristine look of your garage door can be done in as little as 5 minutes!