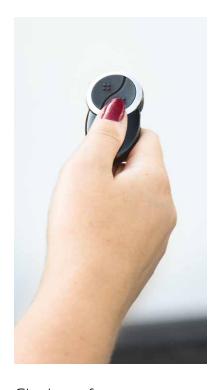

#### Choice of remotes

Make your door your own with a choice of 5 stylish remote controls. Each door comes complete with 2 remote controls so choose two alike or mix and match – the choice is yours!

#### Easy to use

The simple design of our remote controls results in a door which is extremely easy to use. With SeceuroGlide Sectional, access to your garage really is as simple as the click of a button.