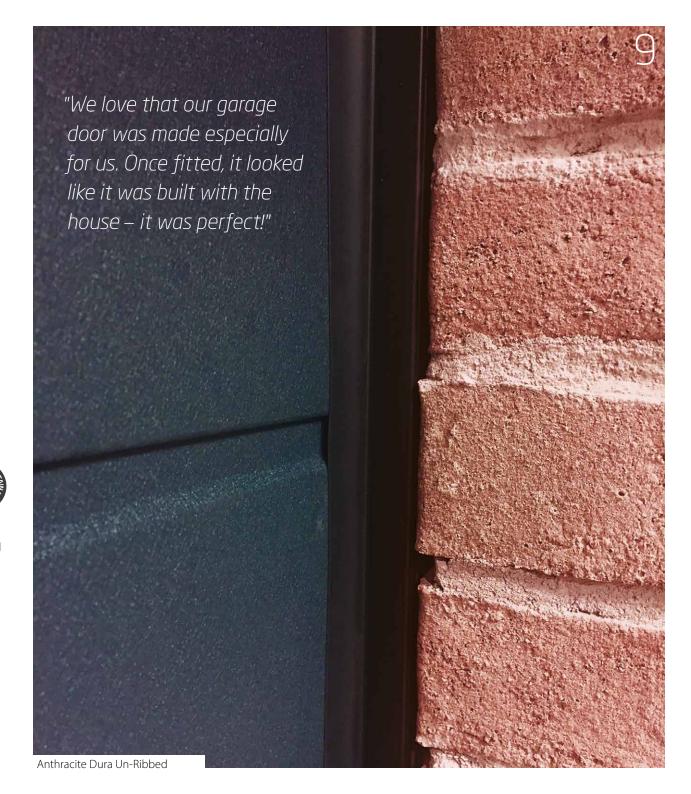

If you value your time and don't want to spend your weekends cleaning the garage, you'll love the low-maintenance finish, especially if you opt for Anthracite Dura – our most durable finish which does a fantastic job of minimising dirt or marks.

"My wife loves how easy it is to open and close the door. Getting the bikes in and out of the garage is so quick now!" **NEW** Anthracite Dura

Our most durable finish